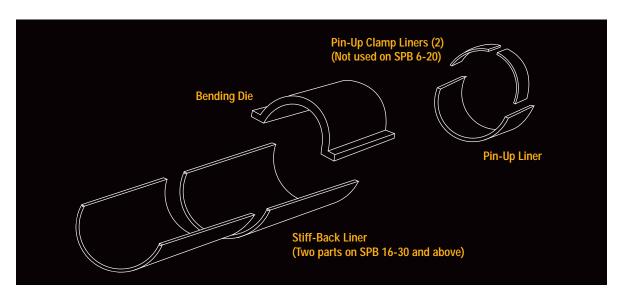

## FIELD INSTALLATION

The largest pipe size in a given pipe bending machine range requires a bending die only. In certain cases, adapter plates for the pin-up, the pin-up clamp and the stiff-back are needed. Check with your SUPERIOR representative.

## **BENDING SET RECOMMENDATIONS**

Standard bare Bending Sets

Bare pipe, coal tar, asphalt and annular extruded polyethylene up to 4mm thickness. Over 4mm coating thickness, special bare bending sets may be required.

Lined Die with remainder of set bare

Spiral welded pipe, side extruded polyethylene

Lined Bending Sets including die

Epoxy (thin film) polyethylene tape, PVC tape Special Bending Sets:

Foam coated pipe, small radius bends.

- \* These recommendations do not constitute a warranty.
- A different size bending set is required for each diameter of pipe.
- Standard bending sets will accommodate pipe manufactured to API-5L.
- Your SUPERIOR Bending Machine requires a SUPERIOR Bending Set to produce maximum accuracy.
- SUPERIOR Bending Sets are available bare or with linings to accommodate special conditions and non-standard pipe or coating.