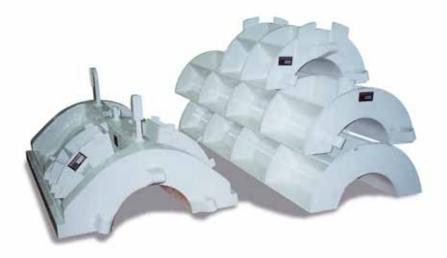

## **BENDING SETS BARE & LINED**

**CE Approved** 

## **BENDING SET RECOMMENDATIONS**

Standard bare Bending Sets

Bare pipe, coal tar, asphalt and annular extruded polyethylene up to 4mm thickness. Over 4mm coating thickness, special bare bending sets may be required.

Lined Die with remainder of set bare

Spiral welded pipe, side extruded polyethylene

Lined Bending Sets including die

Epoxy (thin film) polyethylene tape, PVC tape Special Bending Sets:

Foam coated pipe, small radius bends.

- \* These recommendations do not constitute a warranty.
- A different size bending set is required for each diameter of pipe.
- Standard bending sets will accommodate pipe manufactured to API-5L.
- Your SUPERIOR Bending Machine requires a SUPERIOR Bending Set to produce maximum accuracy.
- SUPERIOR Bending Sets are available bare or with linings to accommodate special conditions and non-standard pipe or coating.